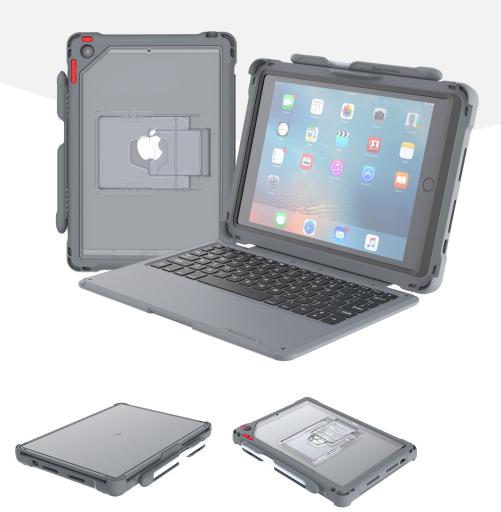

## **Edge Click-Connect Keyboard Case**

The Edge Click Connect Keyboard Case is designed for use with iPads. It's loaded with K-12 friendly features including a tuck-away rugged MFI keyboard with magnetic connection and reinforced Crumple Zone™ corners which allow it to survive falls from up to four feet, exceeding military standard MIL-STD-810G. Its translucent back allows barcode scanning for easy asset management, and the case can be assembled it 45 seconds or less. The break-away kickstand easily transposes into three viewing angles. Compatible with 3rd-party pen accessories and charge carts.

## **Features**

- Crumple Zone™ Corners absorb and deflect impact
- Drop tested to protect against falls from up to four feet, exceeding military standard MIL-STD-810G
- · Assembles in 45 seconds or less
- Durable kickstand easily transposes case into 3 viewing angles
- Apple MFI keyboard with magnetic connection
- Case allows charging but does not support data output
- Translucent back allows barcode scanning for easy asset management
- Charge cart compatible
- The case itself has a lifetime warranty and the keyboard has a 1-year warranty
- · Optional stylus holder